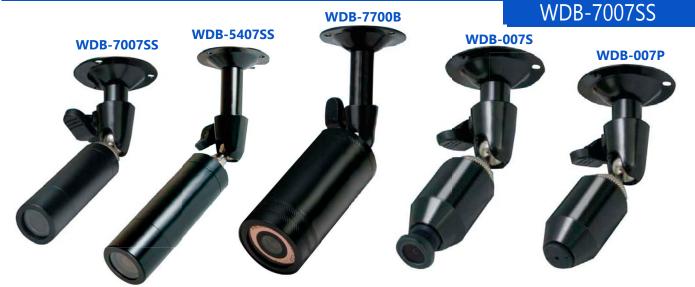

## 1/3" Color and B&W Bullet Cameras

- Submersible-these cameras (WDB-5407SS, WDB-7007SS, and WDB-7700B) can be completely submersed in water to a depth of 100-200 feet
- White and black housing-the bullet cameras (WDB-7007SS & WDB-5407SS) are available in either black or white housings to match various backgrounds
- Infra-red Illuminators-The WDB-7700B infra-red bullet camera has six infra-red illuminators to light up any surrounding for maximum sensitivity
- Tough, sleek design-these bullet cameras are tough enough to survive almost any abuse
- Their housings are made of rigid die-cast aluminum
- The infra-red bullet camera (WDB-7700B) is made completely of brass
- Simple installation-all cameras are pre-packaged with accessories including : pre-focused lens, mounting brackets, and BNC/RCA plug leads.

| Image pick-up device  | 1/3" CCD area sensor                                        |
|-----------------------|-------------------------------------------------------------|
| TV system             | EIA,CCIR                                                    |
| No. of pixels         | EIA= 512(H) x 492(V) / CCIR=512(H) x 582(V)                 |
| Scanning system       | EIA=525 lines, 60field/sec. / CCIR=625 lines, 50 field/sec. |
| SYNC. system          | Internal SYNC                                               |
| Resolution            | 430 lines                                                   |
| Minimum illumination  | 0.03 Lux (.0001 Lux at F2.0 - WDB-7700B)                    |
| S/N ration            | More than 50dB                                              |
| Gamma characteristic  | 0.45                                                        |
| Video output          | 1.0 ~ 1.1Vp-p 750hm                                         |
| Electronic shutter    | EIA= 1/60 ~ 1/50,000sec.                                    |
|                       | CCIR=1/50 ~ 1/50,000sec.                                    |
| Lens                  | 3.6mm and 4.3mm - others available                          |
| Power consumption     | DC8 ~ 12V / 100mA and 160mA                                 |
| Operating temperature | -10°C +50°C RH 95% max                                      |
| Storage temperature   | -29°C ∼ +60°C RH 95% max                                    |
| Submersible depth.    | 100 Feet (WDB-7007SS)                                       |
|                       | 200 Feet (WDB-7700B)                                        |
| Dimensions (D x L)    | WDB-007P (20.5mm x 22mm)                                    |
|                       | WDB-007S (20.5mm x 56mm)                                    |
|                       | WDB-7007SS (19mm x 57mm)                                    |
|                       | WDB-700B (37mm x 71mm)                                      |